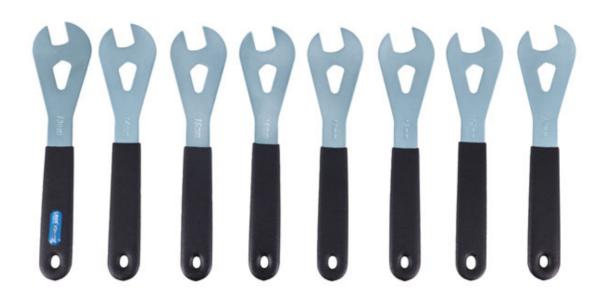

## LTR Hub Cone Spanner Set 8pc

Typically 5mm thinner than a regular spanner, cone nut spanners slide between the hub and the axle locking nut, onto the cone nut to allow for the hub bearings to be correctly adjusted. This set of cone nut spanners is ideal for use by both the home or shop mechanic. It includes sizes 13mm to 20mm, with each having a long handle with comfort grip, allowing enough leverage to be applied to cope with tight or corroded cone and axle lock nuts.

## **Additional Information**

- Cone wrench set for adjusting hub cones & wheel bearings.
- Sizes: 13, 14, 15, 16, 17, 18, 19, 20mm.
- 205mm long handle with comfort grip provides increased leverage.
- · Manufactured from chrome plated steel.